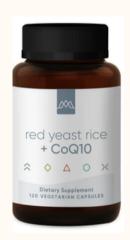

Red Yeast Rice + Coq10 10% OFF SEPT. 18-23

\*DESIGNED TO REDUCE CHOLESTEROL SYNTHESIS, SUPPORT A HEALTHY INFLAMMATORY RESPONSE AND PROMOTE HEALTHY BLOOD SUGAR LEVELS \*ORGANIC AND GROWN IN THE US.

Hista Support