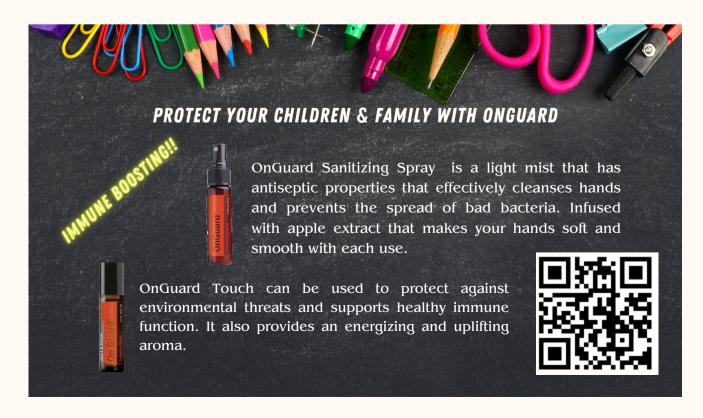

## SUPPLEMENT SPOTLIGHT

**Purepath Greens** 

10% OFF SEPT. 11-16

\*SUPERFOOD FORMULA WITH ORGANIC INGREDIENTS
THAT PROMOTES HEALTHY DIGESTION, BOOSTS
IMMUNE FUNCTION AND INCREASES ENERGY.
\*FREE OF NUTS, SOY AND PRESERVATIVES
\*PRODUCED WITH REGENERATIVE FARMING
PRACTICES